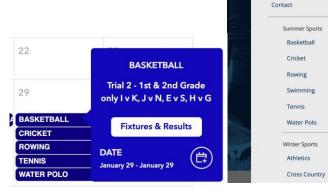

## **New Features:**

- Easy navigation into every key section directly from the homepage via the dynamic season panels, or the quick navigation links in top right-hand corner
- Combined calendar of fixtures and events directly accessible from the homepage.
- Real-time results and ladders for each sport in each division, updated as soon as captured in the App.

About

Calendar

Code of Practice

Constitution

AAGPS Committee

- Links to full score details in platforms like MyCricket, with summary results displayed on the website.
- Past results available within each sport.